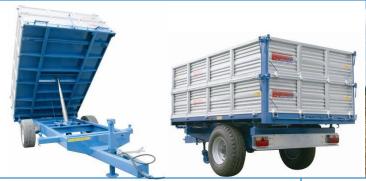

### Trailer - mono axle

#### Standard equipment:

- quick coupling for lift attachment
- trilateral overturn
- device to avoid bad tipping over
- parachute valve on the piston
- audible warning device during tipping over
- Norm compliant lighting system
- stiff suspensions
- statement for EC certificate
- documents for road homologation

| 5 1 1 1 1 1 1 1 1 1 1 1 1 1 1 1 1 1 1 1 |                             |             |              |                |                                    |       |  |  |
|-----------------------------------------|-----------------------------|-------------|--------------|----------------|------------------------------------|-------|--|--|
| Code                                    | Tipper<br>External<br>sizes | h.<br>sides | Full<br>load | Square<br>axle | Tyres                              | Price |  |  |
| CMB20M                                  | 1500X2500                   | 400         | 15-20        | 45             | 10.0/75 R15.3 or similar           | 2.450 |  |  |
| СМВЗОМ                                  | 1700X2800                   | 400         | 30           | 45             | 10.0/75 R15.3 or similar           | 2.680 |  |  |
| CMB38M                                  | 1800X3000                   | 500         | 38           | 60             | 11,5/80R15,3 or similar            | 3.110 |  |  |
| CMB50M                                  | 2000X3500                   | 500         | 50           | 60             | 11,5/80R15,3 or similar            | 3.650 |  |  |
| CMB60M                                  | 2300X4100                   | 600         | 60           | 70             | 305/70R22,5 half new               | 4.740 |  |  |
| CMB65M                                  | 2400X4600                   | 600         | 60           | 80             | 215/75R17,5 twin or<br>425/55R19,5 | 6.070 |  |  |
| CMB50MS                                 | 2000X3500                   | 500         | 50           | 60             | 265/70R19.5 or similar             | 4.135 |  |  |
| CMB60MS                                 | 2300X4100                   | 600         | 60           | 80             | 385/55R22.5 or similar             | 5.215 |  |  |

#### Please note:

- 1) The CMB20M trailer can also be registered for 15 Q. li, but this must be specified when ordering.
- 2) Trailers of 60 q. li have standard hydraulic mixed mechanical brakes
- 3) The CMB65M trailer has the side rails split in half.
- 4) The industrial wheels are semi-new and the measures are not binding.